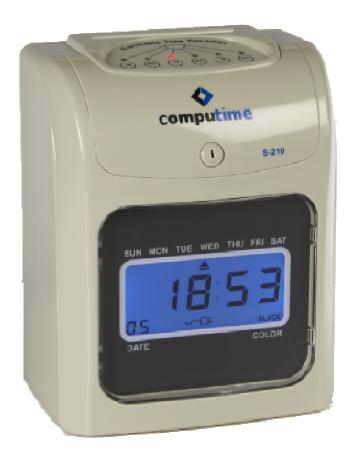

## computine S-210 Electronic Clocking Machine

The S-210 electronic time recorder from Computime is modern and full of automatic features.

The clocking in machine is dispatched fully configured and ready to use straight from the box. All you have to do is plug in and start clocking.

- Suitable for commercial and industrial use
- Compatible with weekly or monthly clock cards
- · Large backlit digital display for easy viewing and setting
- Highlights lateness in RED
- Up to 6 clocking per day per employee
- Fully automatic in and out clocking
- Automatic hour adjustment for summer and winter time change
- Built in battery backup for memory retention
- Auto reset of time and date for power failure
- Output to bells and sirens
- 12 Months Warranty Parts and Labour

## **SPECIFICATONS**

• Clock: Digital (Date and Time)

AC Power: 110V OR 220V~240V 50/60Hz

Consumption: 18mA

Humidity Range: 20%~80%RH

Dimensions: 193mm(W) x 244mm(H) x 123mm(D)

Temp Range: 0C~40CNet Weight: 2.4Kg